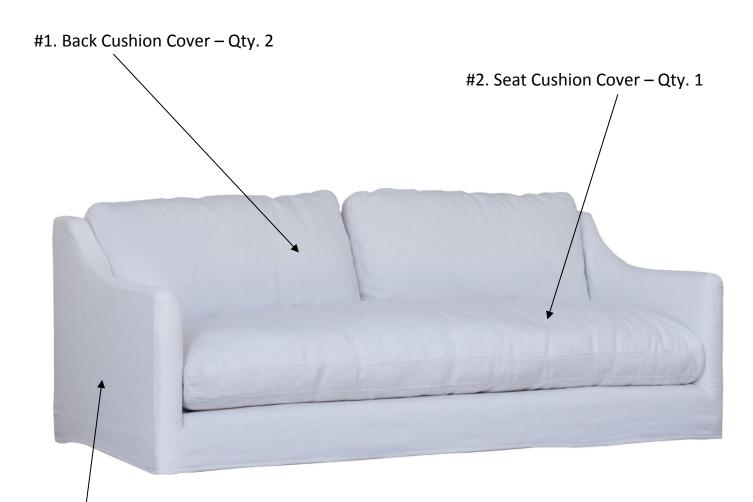

## PARTS INCLUDED

#3. Frame Slipcover – Qty. 1

## **ASSEMBLY TIPS & INSTRUCTIONS**

- 1. In a clean and cleared area unwrap the slipcover.
- 2. Place the frame slipcover on first, before placing cushions on loveseat frame. Make sure to attach the slipcover using the Velcro strips. You will need to adjust the Velcro, as you go, so that the slipcover fits the frame well, lays smoothly against the loveseat frame, this will reduce the appearance of wrinkles. Using a tucking motion between the arm and back of loveseat, apply pressure to the crease and moving your way down the arm toward the seat. Using the same method, tuck where seat and back meet and continue the motion moving forward from back to front of loveseat. Make sure that you pull the 2 metal and elastic clips through the sewn slit holes while you are tucking the crease. These clips help to keep the seat cushion securely in place.
- 3. Then insert cushion inners into back and seat cushion cover and zip closed. The seat cushion has 2 metal and elastic attachments that easily clip into the clips located in the crease, where the seat and back meet on the loveseat base. Once seat cushion is secured, then place back cushion on loveseat.
- 4. Slipcover and cushion covers might have developed mirror wrinkles on the surface due to the wrapping/carton/transit. These marks are completely natural and will diminish in the first month of normal use. If you would like to achieve a more tailored look steaming is suggested. Use upholstery attachment for steamer or place t-shirt material between steamer and fabric to avoid damaging fabric or creating water spots.