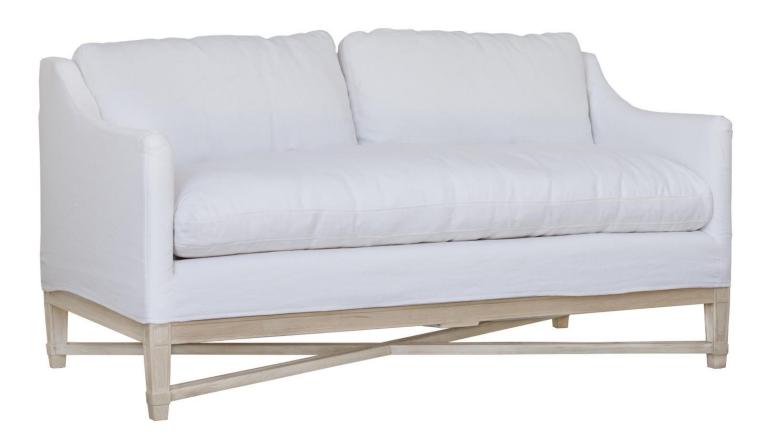

## SCANDINAVIAN LOVESEAT

Whispy White Linen Slipcover Instructions & Care



## PARTS INCLUDED



#3. Frame Slipcover – Qty. 1

## **ASSEMBLY TIPS & INSTRUCTIONS**

- 1. In a clean and cleared area unwrap the slipcover.
- 2. Place the frame slipcover on first, before placing cushions on loveseat frame. Make sure to attach the slipcover using the Velcro strips. You will need to adjust the Velcro, as you go, so that the slipcover fits the frame well, lays smoothly against the loveseat frame, this will reduce the appearance of wrinkles. Using a tucking motion between the arm and back of loveseat, apply pressure to the crease and moving your way down the arm toward the seat. Using the same method, tuck where seat and back meet and continue the motion moving forward from back to front of loveseat. Make sure that you pull the 2 metal and elastic clips through the sewn